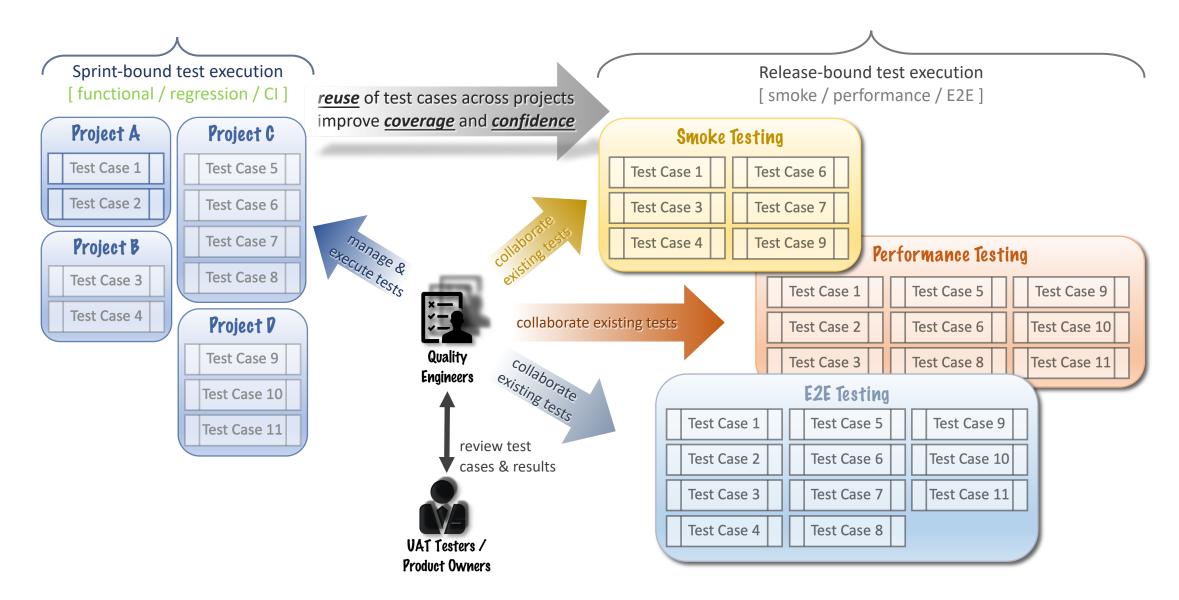

#### **Integrating Across Sprints and Systems**

Execution Summary for 20191119\_161122

© Scripts © Iterations © Scenarios © Activities © References | @ Failures © All Results | Collapse/Expand All

- -

74 74 0 100.00% 🖬 🖬