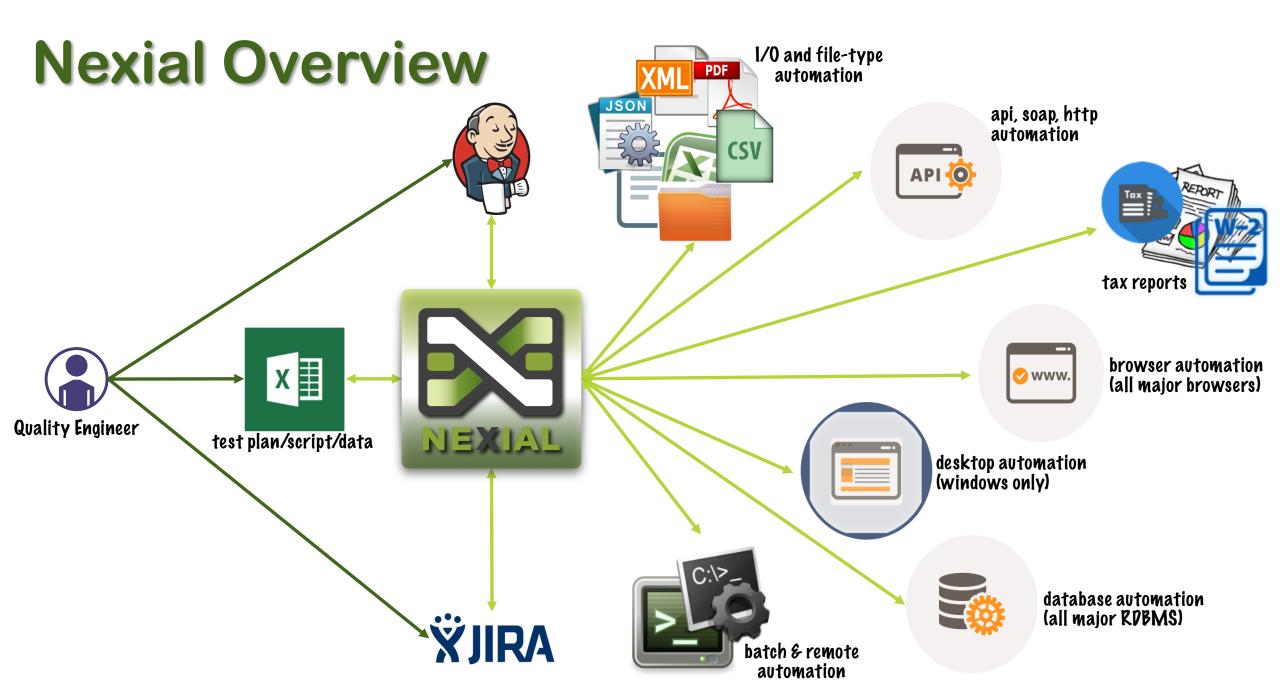

#### Easy enough for non-coders. Yet powerful enough for power-users!

Supports variety of application architecture Supports cross-system, E2E testing

### Test Automation Platform for Everyone!