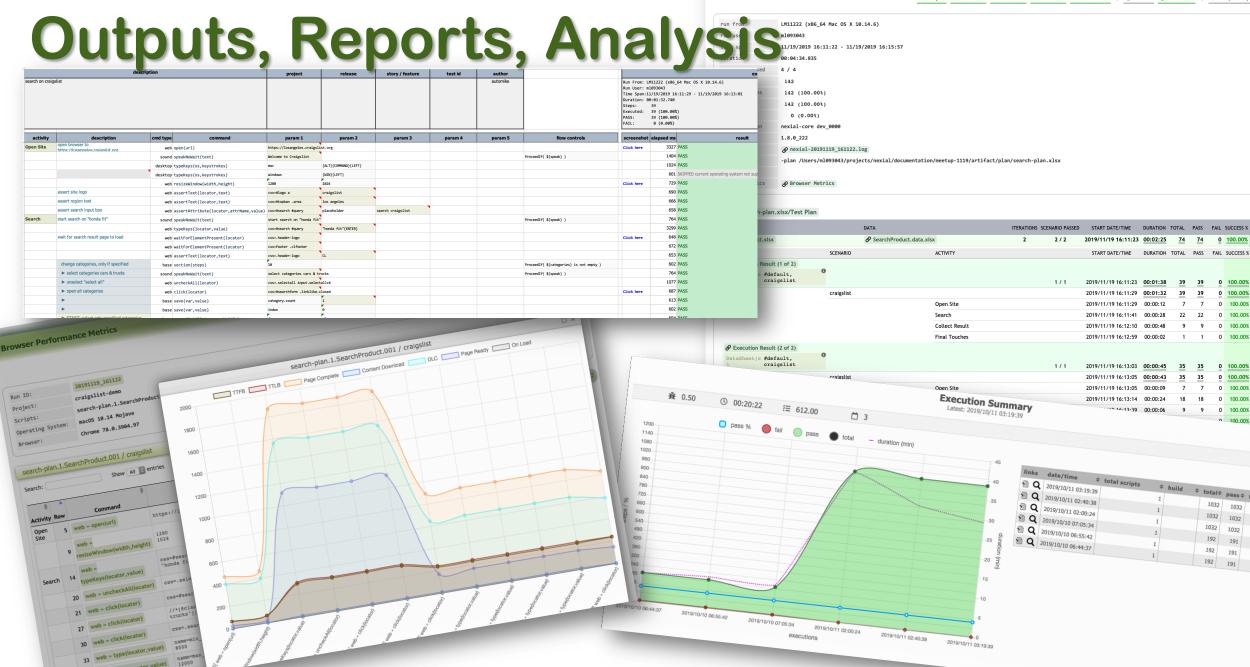

#### **Integrating Across Sprints and Systems**

Execution Summary for 20191119\_161122

© Scripts © Iterations © Scenarios © Activities © References | @ Failures © All Results | Collapse/Expand All

- -

74 74 0 100.00% 🖬 🖬

0 100.00%

0 100.00%

0 100.00%

0 100.00%

0 100.00%

0 100.00%

0 100.00%

0 100.00%

0 100.00%

0 100.00%

≑ total≑ pass≑ fail≑ pa

191

191 1

0

0

0

1

1032 1032

1032 1032

1032 1032

192

192 191 1

192

39

22

35

35

18

9 9 0 100.00%

1 1 0 100.00%

39

39 39

7 7

22

9 9

35

35

7

18

build